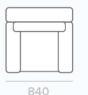

# **SPARK**

The Spark lounge chair includes a powered recliner and headrest, an automatic gliding base, USB ports for charging and a night light for extra accessibility - plus an extra lumbar cushion

## **SPARK** CHAIR

### **MEASUREMENTS**

| 1050 |      |
|------|------|
|      | 1040 |

| FRAME    | FSC certified Pine and Plywood | A sturdy frame constructed with sustainably sourced timber provides a solid and long-lasting base to the |
|----------|--------------------------------|----------------------------------------------------------------------------------------------------------|
| 1 10 011 | frama                          | ouito.                                                                                                   |