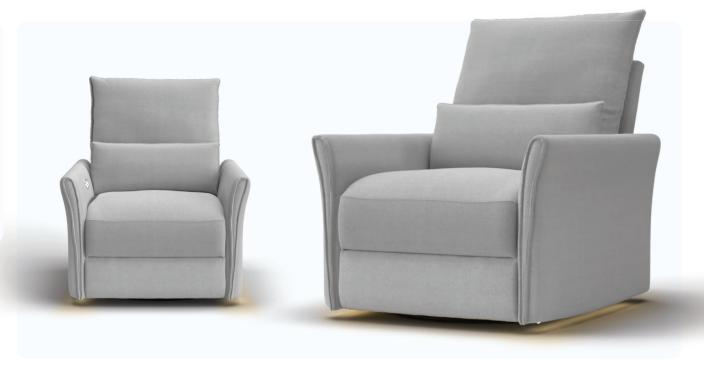

# **SPARK**

The Spark lounge chair includes a powered recliner and headrest, an automatic gliding base, USB ports for charging and a night light for extra accessibility - plus an extra lumbar cushion

## **SPARK** CHAIR