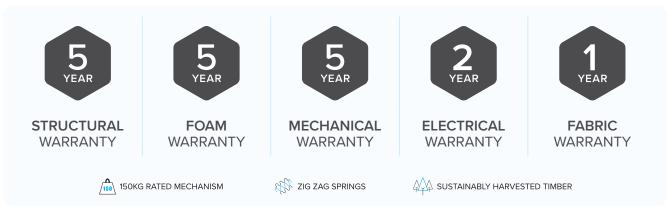

**UPHOLSTERY** Stocked in Dexter fabric Stocked in Beachglass coloured Dexter fabric, and can be made to order in two additional colour options

**FEATURES & BENEFITS** 

Tested up to 150kgs at 25,000 This robust recliner mechanism boasts an impressive 150kg weight-loading capacity (30kg higher than **MECHANISM** standard mechanisms), ensuring reliable performance for years to come