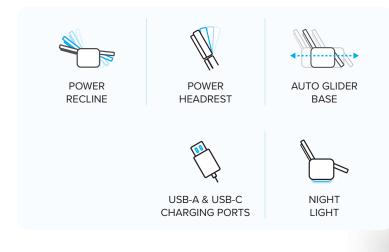

# **SPARK**

The Spark lounge chair includes a powered recliner and headrest, an automatic gliding base, USB ports for charging and a night light for extra accessibility - plus an extra lumbar cushion

DUAL Elevate your comfort level with recliners and headrests that adjust effortlessly at the touch of a button, Powered headrest and recline **POWERED** offering the ultimate in customized comfort! Power headrests provide additional head and neck support

Enjoy a gentle back and forward gliding motion from the seat base with the auto glide function **AUTO GLIDER** Seat base gently glides back and forward (three speed settings)

USB ports located in the hand Convenient device charging at your fingertips eliminates the need to search for an outlet. Charge **OUTLETS** controller smartphones, tablets, and other small gadgets while comfortably seated

NIGHT Three-level adjustable night An adjustable LED light glow from under the chair can provide a cosy ambient glow at night, and is **LIGHT** light adjustable at three brightness levels. (Automatically turns off after 30 minutes)

**LUMBAR** Included lumbar support Additional support for the lumbar area with the included matching lumbar cushion **CUSHION** cushion

scan QR code to view this product on synargy.com